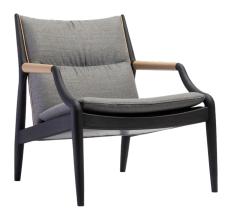

## **TECHNICAL SHEET**

EASY CHAIR design Shinsaku Miyamoto 2025

Constantino commands presence with style, holding you with the poise of a graceful dance partner. Whether in spacious settings or intimate corners, this easy chair beguiles—inviting you to melt into its padded embrace. Glide along the delicate wooden frame and thick leather armrests while contemplating your victories. Recline against the gently curved backrest. More than a visual statement or a sensory delight, the segmented design of the backrest strengthens the frame, ensuring its embrace cradles you for years to come. True to ritzwell's mission, constantino is designed to grow in value, becoming one with your cherished memories over time.

## **MATERIALS**

Frame: Walnut

Oak

Finishing: Walnut oil finish NL

Walnut polyurethane finish NL Walnut polyurethane finish mGE Walnut polyurethane finish mSB

Oak oil finish NL Oak oil finish WH

Oak polyurethane finish NL Oak polyurethane finish mWH Oak polyurethane finish BK Oak polyurethane finish mBK Oak polyurethane finish mTG

Arm and Piping: Fabric, leather and thick leather

Seat and Back upholstery: Fabric and Leather

## **DIMENSIONS**

Armchair: W670 x D790 x H770 mm

SH400 mm AH550 mm