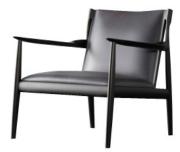

## **CLAUDE**

CHAIR | ARMCHAIR | EASY CHAIR design Shinsaku Miyamoto 2013 | 2016

The detailing on the sculptured armrests and the lines of the legs are unique, and especially the flawless carving of the armrests suggests the ancient statues of Buddha, creating a tooled yet even finish. The powerful design encompasses tranquility and quietude, a design that combines old elements into something stunningly new.

## **ARMCHAIR**