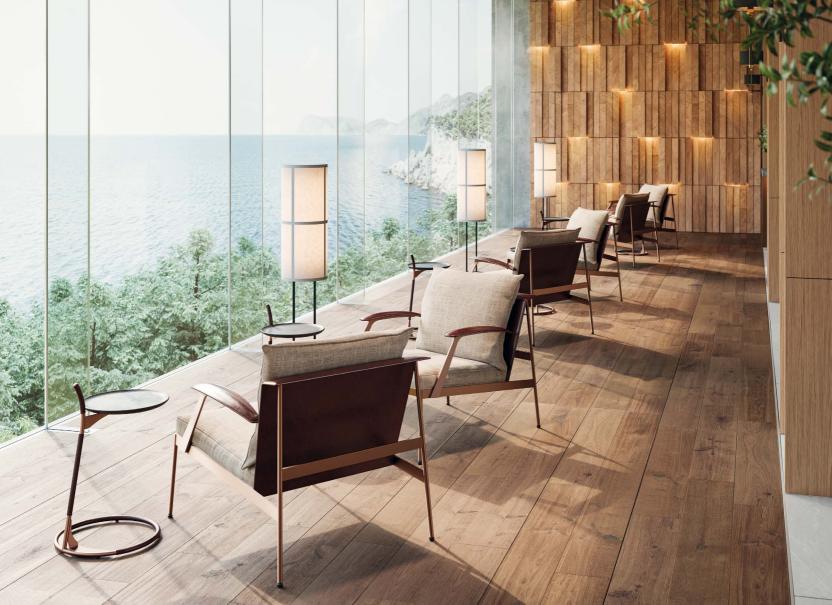

#### MT | DESIGN SHINSAKU MIYAMOTO BENCH 2020

10

SEAT: WALNUT OIL FINISH FRAME: HAIRLINE STAINLESS STEEL (ANTIQUE BRASS) BELT: THICK LEATHER (TAUPE GRAY)

**RIVAGE** | DESIGN ATELIER D.Q. METAL ARMCHAIR 2023 FRAME: HAIRLINE STAINLESS STEEL (ANTIQUE GRAY) ARM: WALNUT OIL FINISH | SEAT AND BACK: LEATHER

# **RIVAGE** | DESIGN ATELIER D.Q. EASY CHAIR 2011

FRAME: WALNUT OIL FINISH | SEAT AND BACK: LEATHER