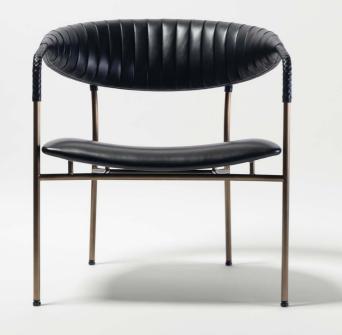

### VESPER | DESIGN ATELIER D.Q. LOUNGE CHAIR 2025 FRAME: HAIRLINE STAINLESS STEEL (ANTIQUE BRASS) AND THICK LEATHER (BLACK) SEAT AND BACK: LEATHER