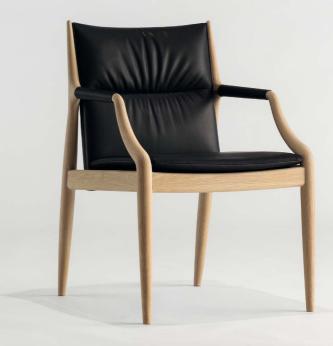

# CONSTANTINO | DESIGN SHINSAKU MIYAMOTO

ARMCHAIR 2024 FRAME: OAK POLYURETHANE FINISH (MATTE WHITE) SEAT AND BACK: LEATHER | ARM AND PIPING: LEATHER