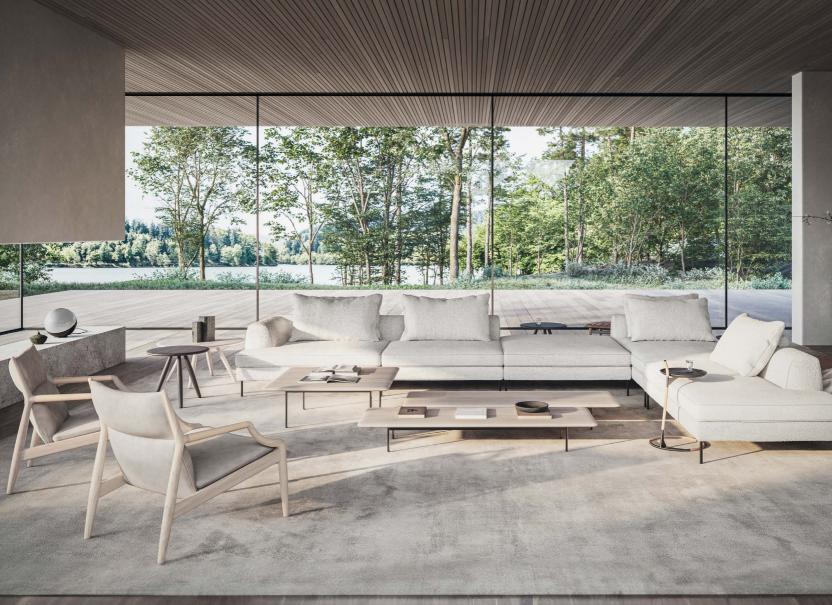

### VELAR | DESIGN SHINSAKU MIYAMOTO MODULAR SOFA 2025

FRAME AND CUSHION: FABRIC PIPING: ARTIFICIAL SUEDE LEATHER LEG: STEEL (BLACK)

|NEW|