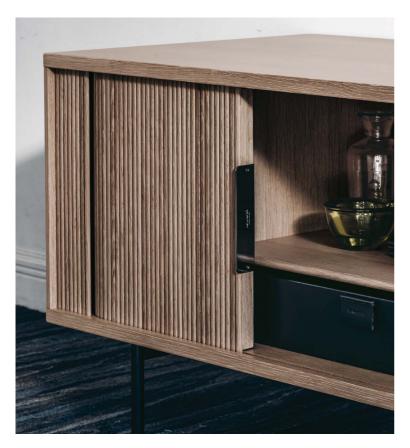

#### JABARA | DESIGN SHINSAKU MIYAMOTO SIDEBOARD 2018

BODY: OAK POLYURETHANE FINISH BASE: HAIRLINE STAINLESS STEEL (SHINY BRONZE) FRONT DRAWER: THICK LEATHER | DOOR: SLIDING TAMBOUR DOOR

#### JABARA | DESIGN SHINSAKU MIYAMOTO AV BOARD 2019

BODY: OAK POLYURETHANE FINISH (MATTE WHITE) BASE: STEEL (BLACK) DOOR: SLIDING TAMBOUR DOOR AND GLASS FLAP DOOR