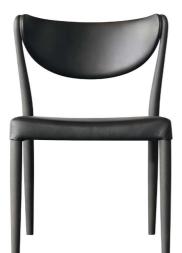

# **RIVAGE** | DESIGN ATELIER D.Q. EASY CHAIR 2011

FRAME: WALNUT OIL FINISH | SEAT AND BACK: LEATHER