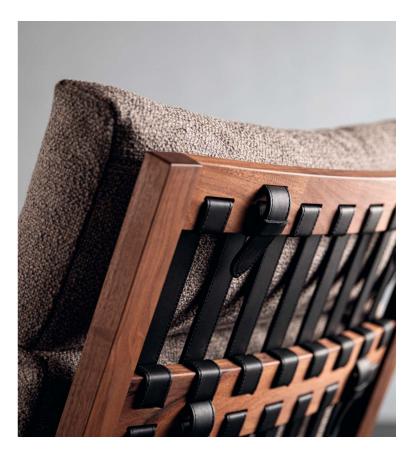

#### **BLAVA** | DESIGN ATELIER D.O. EASY CHAIR 2007 FRAME: WALNUT OIL FINISH | CUSHION: LEATHER BELT: THICK LEATHER (BLACK)