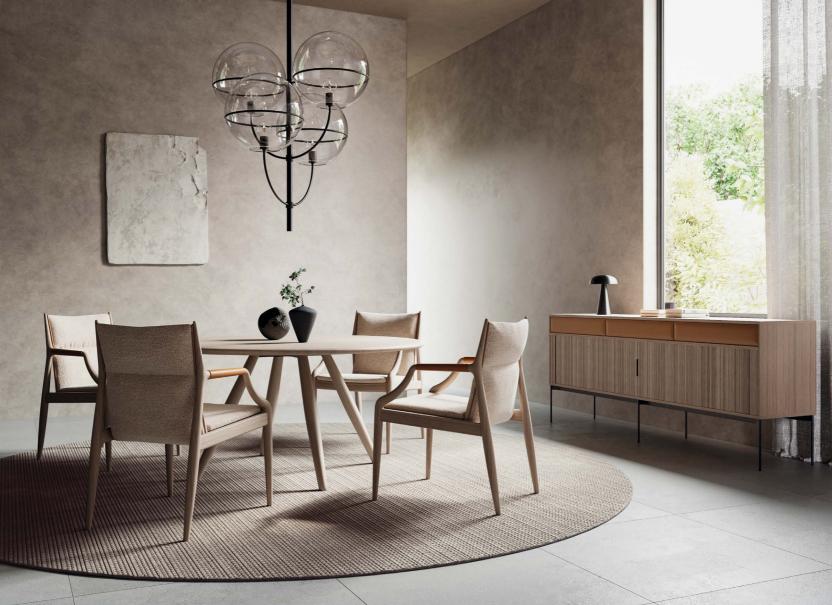

### MT TABLE | DESIGN SHINSAKU MIYAMOTO DINING TABLE 2021

TABLE TOP: WALNUT OIL FINISH FRAME: HAIRLINE STAINLESS STEEL (ANTIQUE GRAY)

#### MT | DESIGN SHINSAKU MIYAMOTO BENCH 2020

10

SEAT: WALNUT OIL FINISH FRAME: HAIRLINE STAINLESS STEEL (ANTIQUE BRASS) BELT: THICK LEATHER (TAUPE GRAY)

**RIVAGE** | DESIGN ATELIER D.Q. METAL ARMCHAIR 2023 FRAME: HAIRLINE STAINLESS STEEL (ANTIQUE GRAY) ARM: WALNUT OIL FINISH | SEAT AND BACK: LEATHER