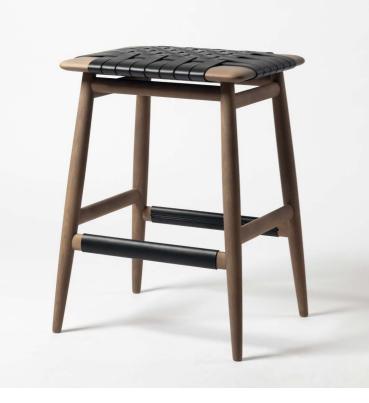

# **MO BRIDGE** | DESIGN SHINSAKU MIYAMOTO

COUNTER STOOL 2023 FRAME: OAK POLYURETHANE FINISH (MATTE TAUPE GRAY) BELT: THICK LEATHER (BLACK)