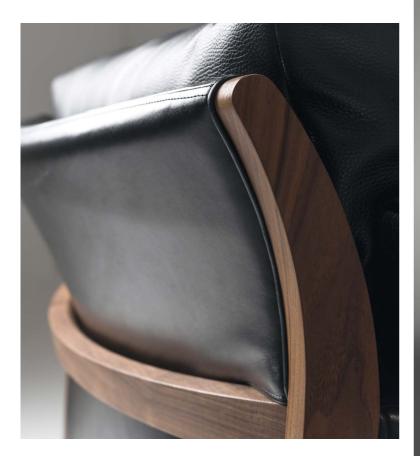

# **RIVAGE** | DESIGN ATELIER D.Q. EASY CHAIR 2011

FRAME: WALNUT OIL FINISH | SEAT AND BACK: LEATHER

# **RIVAGE HAND STITCH** | DESIGN ATELIER D.Q. ARMCHAIR, EASY CHAIR, LOUNGE CHAIR | 2022