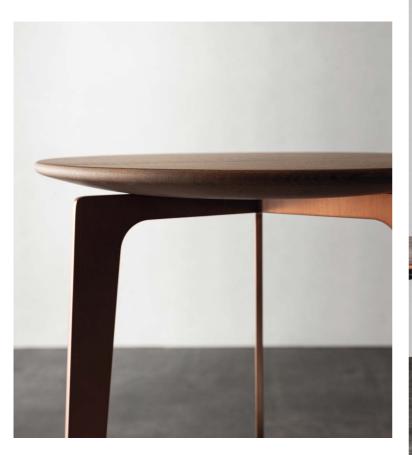

# **OS TABLE** | DESIGN RITZWELL SIDE TABLE 2014

TABLE TOP: WALNUT OIL FINISH AND OAK POLYURETHANE FINISH (BLACK) LEG: STEEL (BLACK) AND HAIRLINE STAINLESS STEEL (6 COLORS)

MO TABLE | DESIGN SHINSAKU MIYAMOTO DINING TABLE 2021 TABLE TOP: WALNUT OIL FINISH LEG: OAK POLYURETHANE FINISH (BLACK)