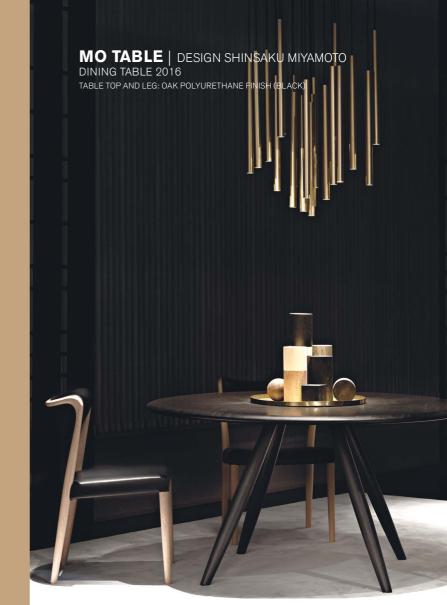

# **OS TABLE** | DESIGN RITZWELL SIDE TABLE 2014

TABLE TOP: WALNUT OIL FINISH AND OAK POLYURETHANE FINISH (BLACK) LEG: STEEL (BLACK) AND HAIRLINE STAINLESS STEEL (6 COLORS)

MO TABLE | DESIGN SHINSAKU MIYAMOTO DINING TABLE 2021 TABLE TOP: WALNUT OIL FINISH LEG: OAK POLYURETHANE FINISH (BLACK)