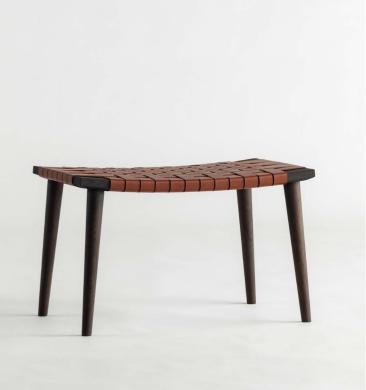

#### MT | DESIGN SHINSAKU MIYAMOTO BENCH 2020

10

SEAT: WALNUT OIL FINISH FRAME: HAIRLINE STAINLESS STEEL (ANTIQUE BRASS) BELT: THICK LEATHER (TAUPE GRAY)

**RIVAGE** | DESIGN ATELIER D.Q. METAL ARMCHAIR 2023 FRAME: HAIRLINE STAINLESS STEEL (ANTIQUE GRAY) ARM: WALNUT OIL FINISH | SEAT AND BACK: LEATHER