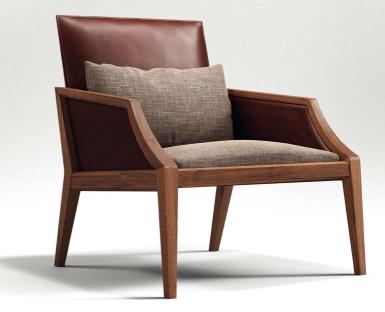

### VESPER | DESIGN ATELIER D.Q. LOUNGE CHAIR 2025 FRAME: HAIRLINE STAINLESS STEEL (ANTIQUE BRASS) AND THICK LEATHER (BLACK) SEAT AND BACK: LEATHER