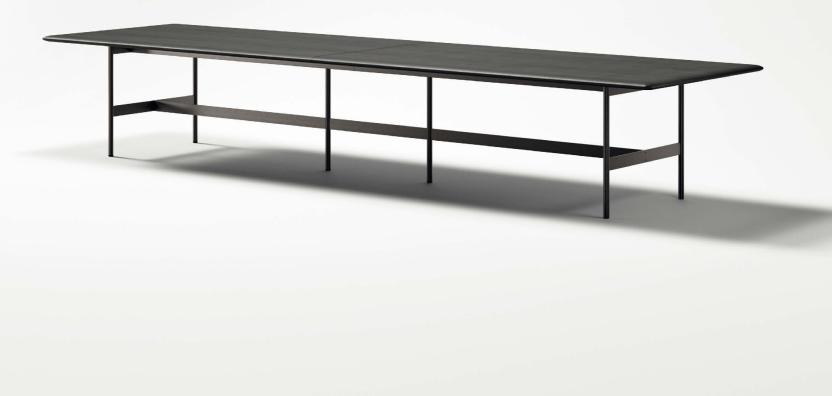

#### JABARA | DESIGN SHINSAKU MIYAMOTO SIDEBOARD 2018

BODY: OAK POLYURETHANE FINISH BASE: HAIRLINE STAINLESS STEEL (SHINY BRONZE) FRONT DRAWER: THICK LEATHER | DOOR: SLIDING TAMBOUR DOOR

#### JABARA | DESIGN SHINSAKU MIYAMOTO AV BOARD 2019

BODY: OAK POLYURETHANE FINISH (MATTE WHITE) BASE: STEEL (BLACK) DOOR: SLIDING TAMBOUR DOOR AND GLASS FLAP DOOR