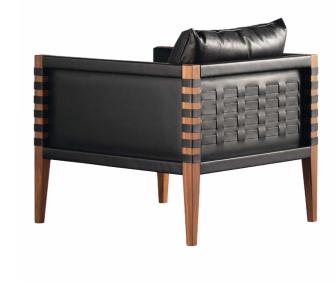

### VESPER | DESIGN ATELIER D.Q. LOUNGE CHAIR 2025 FRAME: HAIRLINE STAINLESS STEEL (ANTIQUE BRASS) AND THICK LEATHER (BLACK) SEAT AND BACK: LEATHER