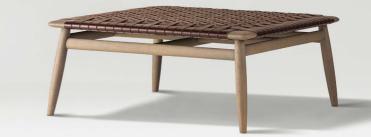

#### MT | DESIGN SHINSAKU MIYAMOTO BENCH 2020

10

SEAT: WALNUT OIL FINISH FRAME: HAIRLINE STAINLESS STEEL (ANTIQUE BRASS) BELT: THICK LEATHER (TAUPE GRAY)

**RIVAGE** | DESIGN ATELIER D.Q. METAL ARMCHAIR 2023 FRAME: HAIRLINE STAINLESS STEEL (ANTIQUE GRAY) ARM: WALNUT OIL FINISH | SEAT AND BACK: LEATHER