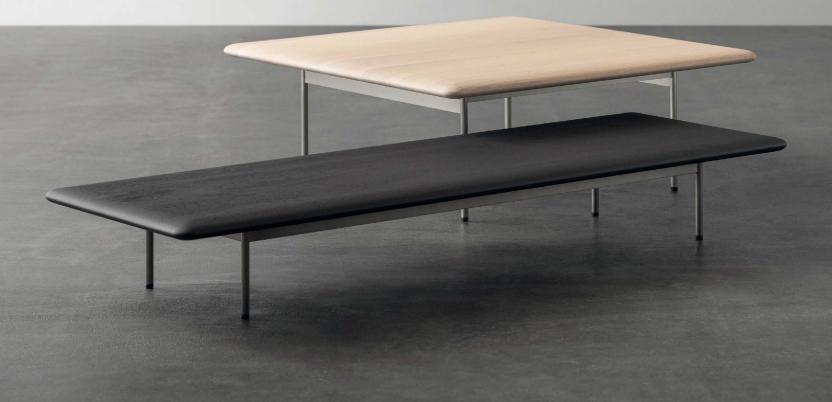

#### **MT** | DESIGN SHINSAKU MIYAMOTO COFFEE TABLE 2024

TABLE TOP: OAK POLYURETHANE FINISH (MATTE WHITE) FRAME: HAIRLINE STAINLESS STEEL (SHINY HAIRLINE) TABLE TOP: WALNUT POLYURETHANE FINISH (MATTE SOHBOKU) FRAME: HAIRLINE STAINLESS STEEL (ANTIQUE GRAY)