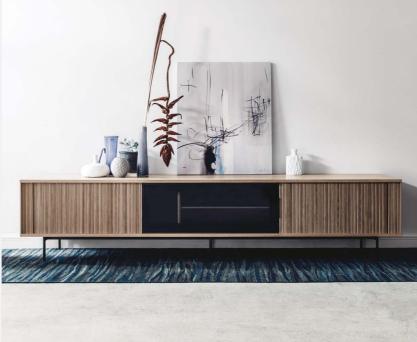

#### JABARA | DESIGN SHINSAKU MIYAMOTO SIDEBOARD 2018

BODY: OAK POLYURETHANE FINISH BASE: HAIRLINE STAINLESS STEEL (SHINY BRONZE) FRONT DRAWER: THICK LEATHER | DOOR: SLIDING TAMBOUR DOOR

#### JABARA | DESIGN SHINSAKU MIYAMOTO AV BOARD 2019

BODY: OAK POLYURETHANE FINISH (MATTE WHITE) BASE: STEEL (BLACK) DOOR: SLIDING TAMBOUR DOOR AND GLASS FLAP DOOR