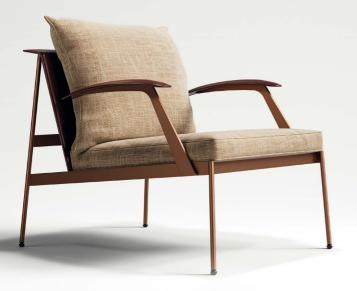

#### MT | DESIGN SHINSAKU MIYAMOTO BENCH 2020

10

SEAT: WALNUT OIL FINISH FRAME: HAIRLINE STAINLESS STEEL (ANTIQUE BRASS) BELT: THICK LEATHER (TAUPE GRAY)

**RIVAGE** | DESIGN ATELIER D.Q. METAL ARMCHAIR 2023 FRAME: HAIRLINE STAINLESS STEEL (ANTIQUE GRAY) ARM: WALNUT OIL FINISH | SEAT AND BACK: LEATHER

# **RIVAGE** | DESIGN ATELIER D.Q. EASY CHAIR 2011

FRAME: WALNUT OIL FINISH | SEAT AND BACK: LEATHER