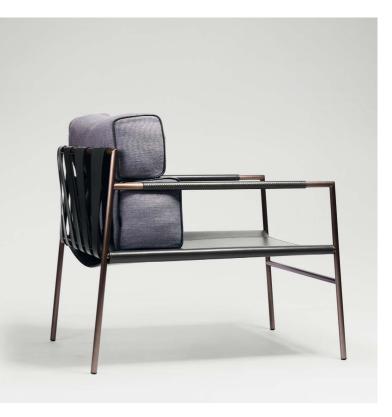

#### MT | DESIGN SHINSAKU MIYAMOTO BENCH 2020

10

SEAT: WALNUT OIL FINISH FRAME: HAIRLINE STAINLESS STEEL (ANTIQUE BRASS) BELT: THICK LEATHER (TAUPE GRAY)

**RIVAGE** | DESIGN ATELIER D.Q. METAL ARMCHAIR 2023 FRAME: HAIRLINE STAINLESS STEEL (ANTIQUE GRAY) ARM: WALNUT OIL FINISH | SEAT AND BACK: LEATHER