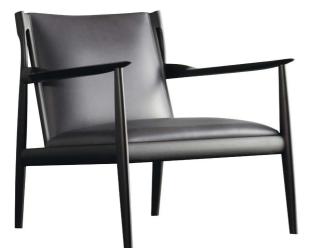

### VESPER | DESIGN ATELIER D.Q. LOUNGE CHAIR 2025 FRAME: HAIRLINE STAINLESS STEEL (ANTIQUE BRASS) AND THICK LEATHER (BLACK) SEAT AND BACK: LEATHER