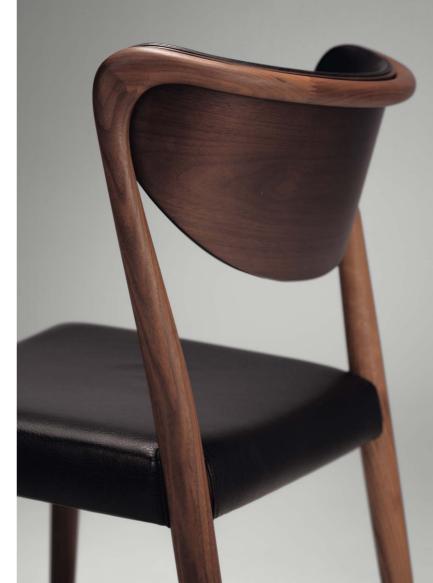

# **RIVAGE** | DESIGN ATELIER D.Q. EASY CHAIR 2011

FRAME: WALNUT OIL FINISH | SEAT AND BACK: LEATHER