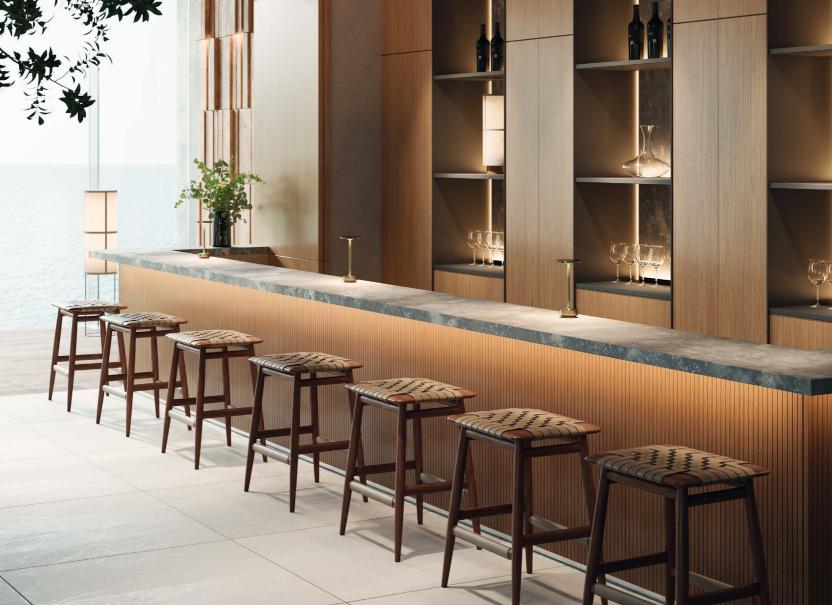

# **MO BRIDGE** | DESIGN SHINSAKU MIYAMOTO

COUNTER STOOL 2023 FRAME: OAK POLYURETHANE FINISH (MATTE TAUPE GRAY) BELT: THICK LEATHER (BLACK)