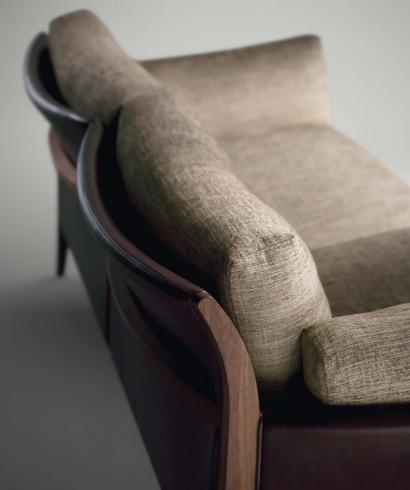

# **GQ TABLE** | DESIGN SHINSAKU MIYAMOTO

SIDE TABLE 2023 TABLE TOP: OAK POLYURETHANE FINISH (MATTE BLACK) FRAME: THICK LEATHER (VINTAGE BROWN) WRAPPED HAIRLINE STAINLESS STEEL (SHINY BRONZE)

VERSE | DESIGN SHINSAKU MIYAMOTO LOUNGE CHAIR 2023

FRAME: WALNUT OIL FINISH AND THICK LEATHER (VINTAGE BROWN) SEAT AND CUSHION: FABRIC