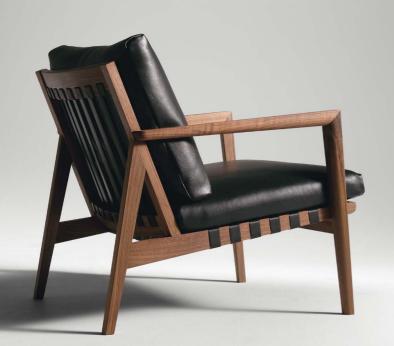

#### **BLAVA** | DESIGN ATELIER D.O. EASY CHAIR 2007 FRAME: WALNUT OIL FINISH | CUSHION: LEATHER BELT: THICK LEATHER (BLACK)