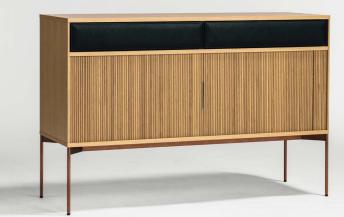

#### JABARA | DESIGN SHINSAKU MIYAMOTO SIDEBOARD 2018

BODY: OAK POLYURETHANE FINISH BASE: HAIRLINE STAINLESS STEEL (SHINY BRONZE) FRONT DRAWER: THICK LEATHER | DOOR: SLIDING TAMBOUR DOOR

#### JABARA | DESIGN SHINSAKU MIYAMOTO AV BOARD 2019

BODY: OAK POLYURETHANE FINISH (MATTE WHITE) BASE: STEEL (BLACK) DOOR: SLIDING TAMBOUR DOOR AND GLASS FLAP DOOR