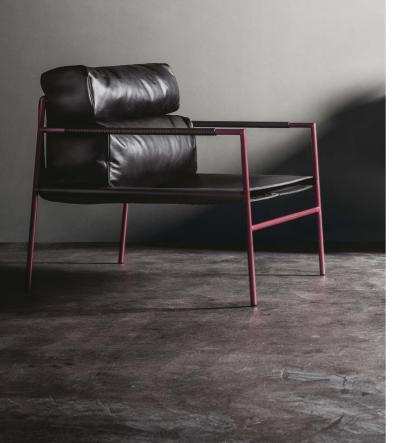

### VESPER | DESIGN ATELIER D.Q. LOUNGE CHAIR 2025 FRAME: HAIRLINE STAINLESS STEEL (ANTIQUE BRASS) AND THICK LEATHER (BLACK) SEAT AND BACK: LEATHER