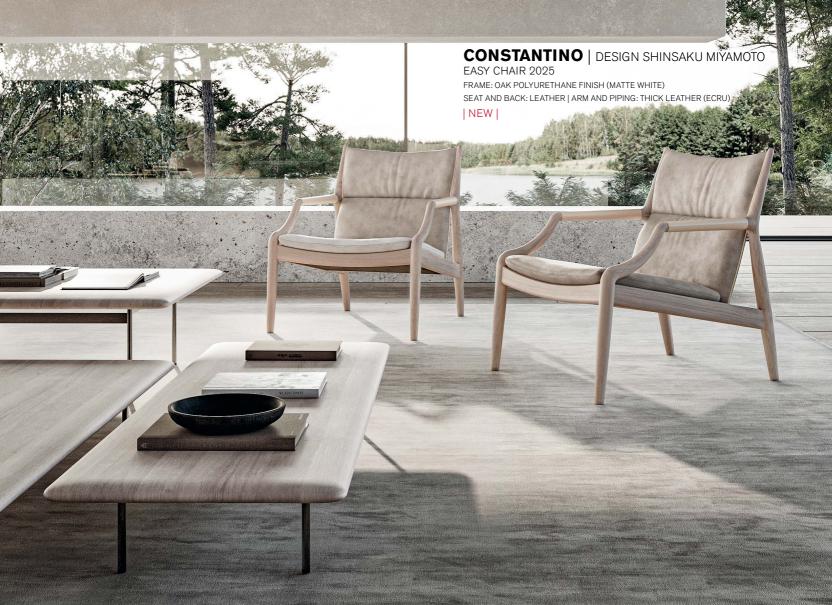

# CONSTANTINO | DESIGN SHINSAKU MIYAMOTO

ARMCHAIR 2024 FRAME: OAK POLYURETHANE FINISH (MATTE WHITE) SEAT AND BACK: LEATHER | ARM AND PIPING: LEATHER