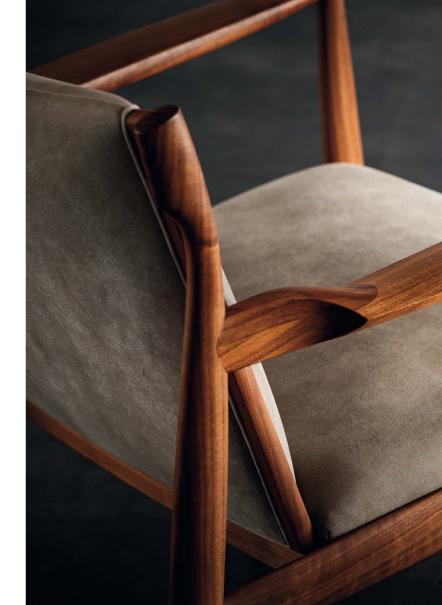

# **RIVAGE** | DESIGN ATELIER D.Q. EASY CHAIR 2011

FRAME: WALNUT OIL FINISH | SEAT AND BACK: LEATHER

# **RIVAGE HAND STITCH** | DESIGN ATELIER D.Q. ARMCHAIR, EASY CHAIR, LOUNGE CHAIR | 2022