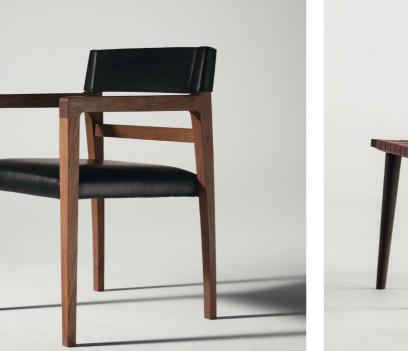

### MT TABLE | DESIGN SHINSAKU MIYAMOTO DINING TABLE 2021

TABLE TOP: WALNUT OIL FINISH FRAME: HAIRLINE STAINLESS STEEL (ANTIQUE GRAY)

#### MT | DESIGN SHINSAKU MIYAMOTO BENCH 2020

10

SEAT: WALNUT OIL FINISH FRAME: HAIRLINE STAINLESS STEEL (ANTIQUE BRASS) BELT: THICK LEATHER (TAUPE GRAY)

**RIVAGE** | DESIGN ATELIER D.Q. METAL ARMCHAIR 2023 FRAME: HAIRLINE STAINLESS STEEL (ANTIQUE GRAY) ARM: WALNUT OIL FINISH | SEAT AND BACK: LEATHER