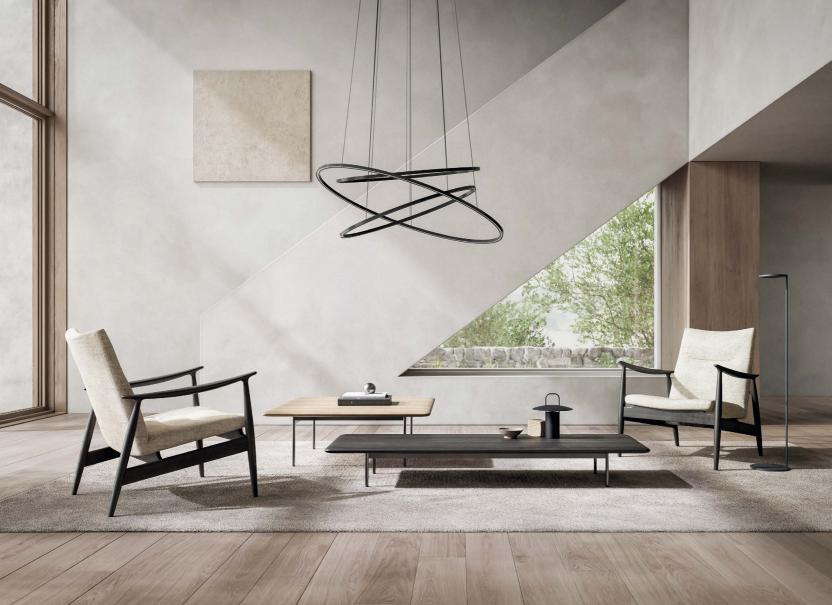

#### **MT** | DESIGN SHINSAKU MIYAMOTO COFFEE TABLE 2024

TABLE TOP: OAK POLYURETHANE FINISH (MATTE WHITE) FRAME: HAIRLINE STAINLESS STEEL (SHINY HAIRLINE) TABLE TOP: WALNUT POLYURETHANE FINISH (MATTE SOHBOKU) FRAME: HAIRLINE STAINLESS STEEL (ANTIQUE GRAY)

# CONSTANTINO | DESIGN SHINSAKU MIYAMOTO

ARMCHAIR 2024 FRAME: OAK POLYURETHANE FINISH (MATTE WHITE) SEAT AND BACK: LEATHER | ARM AND PIPING: LEATHER