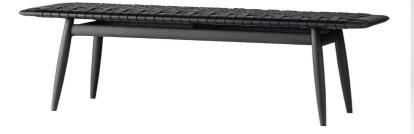

# **MO BRIDGE** | DESIGN SHINSAKU MIYAMOTO

SQUARE BENCH 2021 FRAME: OAK POLYURETHANE FINISH (MATTE TAUPE GRAY) BELT: THICK LEATHER (VINTAGE BROWN)

**MTM TABLE** | DESIGN SHINSAKU MIYAMOTO DINING TABLE 2023