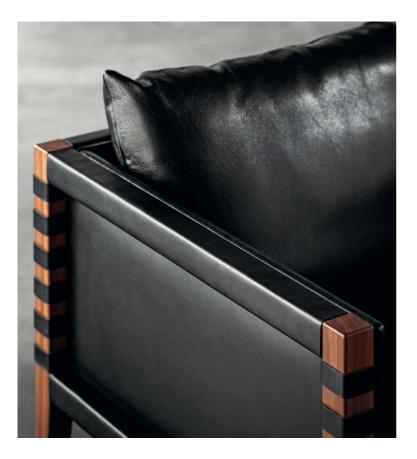

### VESPER | DESIGN ATELIER D.Q. LOUNGE CHAIR 2025 FRAME: HAIRLINE STAINLESS STEEL (ANTIQUE BRASS) AND THICK LEATHER (BLACK) SEAT AND BACK: LEATHER