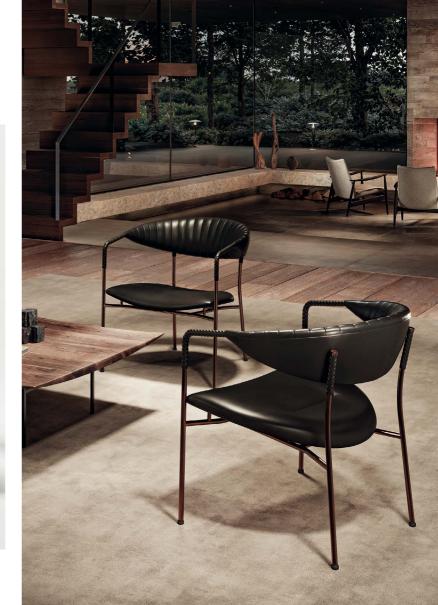

### VESPER | DESIGN ATELIER D.Q. LOUNGE CHAIR 2025 FRAME: HAIRLINE STAINLESS STEEL (ANTIQUE BRASS) AND THICK LEATHER (BLACK) SEAT AND BACK: LEATHER