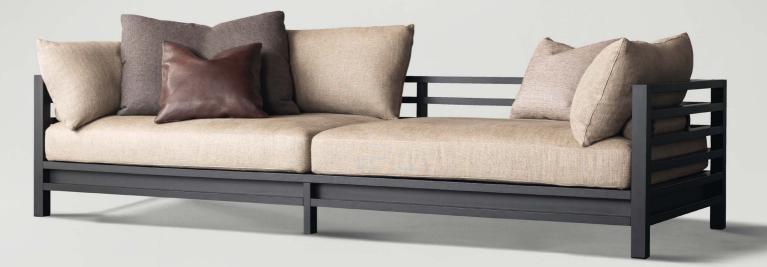

### LEEWISE EXCLUSIVE

DESIGN JUNICHIRO WATANABE & RITZWELL MODULAR SOFA 2021 FRAME: WHITE ASH POLYURETHANE FINISH (BLACK) CUSHION: FABRIC

LIGHT FIELD | DESIGN SHINSAKU MIYAMOTO

MODULAR SOFA 2014 FRAME: THICK LEATHER COVERED PANELS (AMBER) PADDING AND CUSHION: FABRIC LEG: HAIRLINE STAINLESS STEEL (ANTIQUE GRAY)