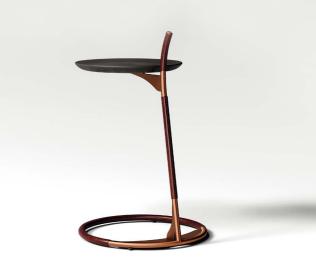

# **OS TABLE** | DESIGN RITZWELL SIDE TABLE 2014

TABLE TOP: WALNUT OIL FINISH AND OAK POLYURETHANE FINISH (BLACK) LEG: STEEL (BLACK) AND HAIRLINE STAINLESS STEEL (6 COLORS)

MO TABLE | DESIGN SHINSAKU MIYAMOTO DINING TABLE 2021 TABLE TOP: WALNUT OIL FINISH LEG: OAK POLYURETHANE FINISH (BLACK)