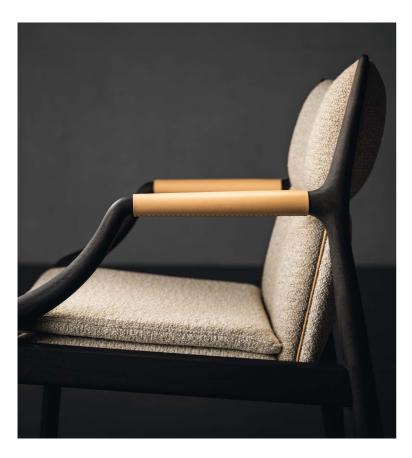

# CONSTANTINO | DESIGN SHINSAKU MIYAMOTO

ARMCHAIR 2024 FRAME: OAK POLYURETHANE FINISH (MATTE WHITE) SEAT AND BACK: LEATHER | ARM AND PIPING: LEATHER