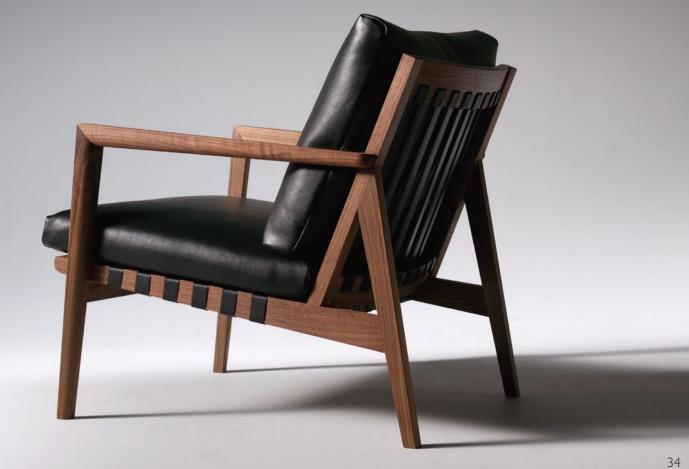

### BLAVA page 34

#### BLAVA 726 / EASY CHAIR / Design: ATELIER D.Q.

Finishing : Seat and back in removable fabric and leather Bands in leather  $^{\star}1$ 

Frame in oiled walnut.

\*1 Leather is also available from natural, burgundy, vintage brown and black color.