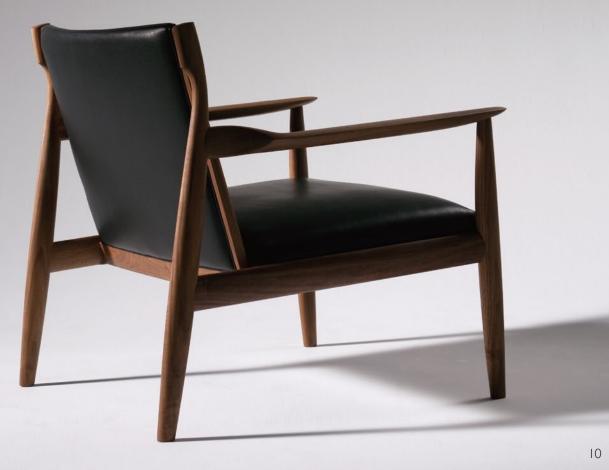

# CLAUDE 2013 EASY CHAIR

CLAUDE 2013 EASY CHAIR

## CLAUDE 2013

# CLAUDE 2013

#### CLAUDE 1601 / EASY CHAIR / Design: SHINSAKU MIYAMOTO

Finishing: Seat and back in fabric and leather Frame in oiled walnut.