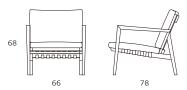

### RIVAGE page 25-28

RI-1224 / EASY CHAIR / Design: ATELIER D.Q.

Finishing : Seat and back in fabric and leather Frame in oiled walnut.