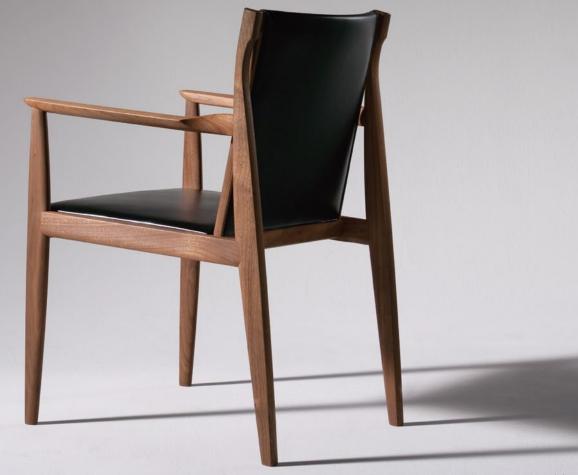

#### CLAUDE 1607 / ARMCHAIR / Design: SHINSAKU MIYAMOTO

Finishing : Seat and back in fabric and leather Frame in oiled walnut.