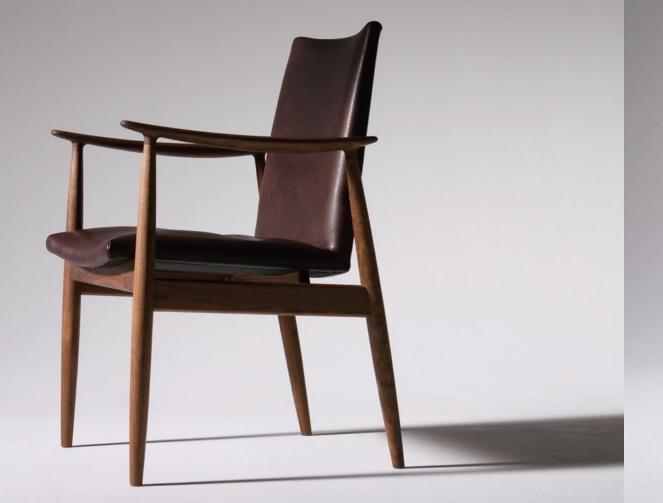

### CLAUDE page 13

CLAUDE 1604 / CHAIR / Design: SHINSAKU MIYAMOTO

Finishing: Seat and back in fabric and leather Frame in oiled walnut.

CLAUDE page 14

#### CLAUDE 1607 / ARMCHAIR / Design: SHINSAKU MIYAMOTO

Finishing : Seat and back in fabric and leather Frame in oiled walnut.