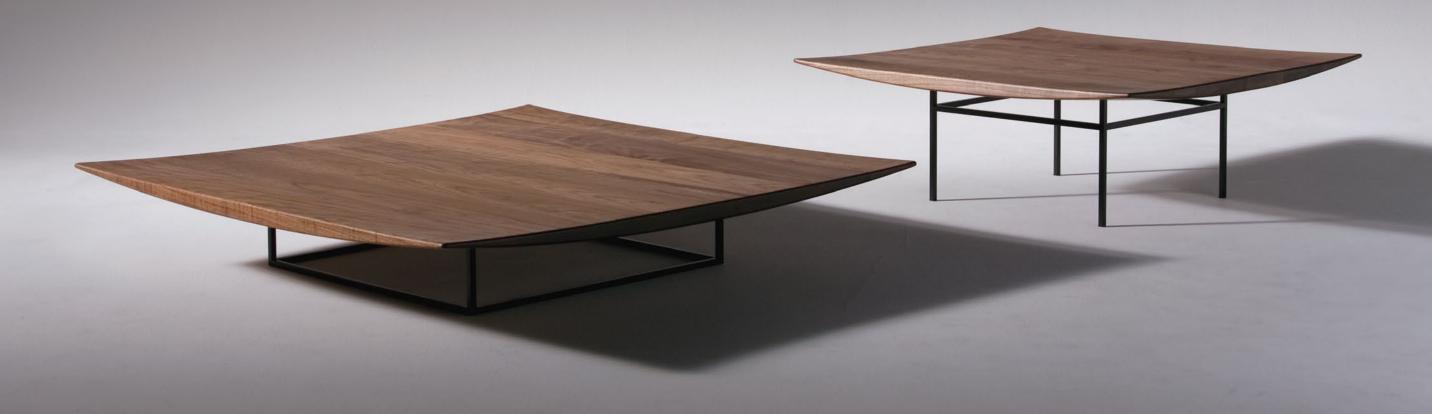

### IBIZA FORTE page 31-32

#### COFFEE TABLE / Design : JUN KAMAHARA

Finishing : Top in oiled solid walnut Frame in steel powder coated with black.

JK-835

JK-848

JK-860

JK-861

JK-834

JK-847