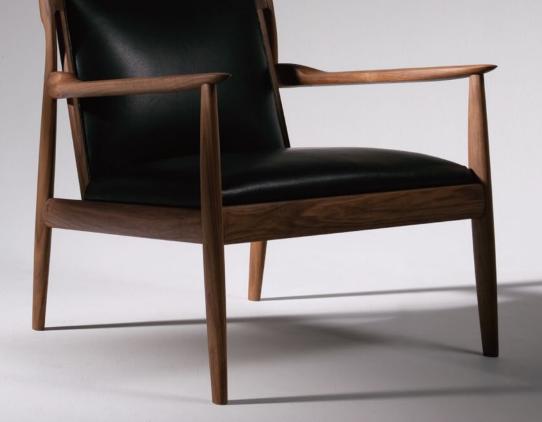

furniture will bring you closer to other people, and nature itself, blending into your daily life and making every day a little more comfortable.



## LIGHT FIELD 2014

SOFA

Design: SHINSAKU MIYAMOTC

Frame: Leather covered panels Padding and Cushion: Fabric Feet: Stainless steel The luxurious cushion ensures relaxation,
while the striking leather form is light, airy.
This exquisite piece offers a delicate balance of quietude and tension.
The thick leather is prepared with tannin to bring out its full beauty,
and stitched with care to leverage the quality of the high-grade materia

Fabric cushions enfold you in comfort, adding softness to the whole and realizing a bold and elegant addition to your room.



# LIGHT FIELD 2014







# CLAUDE 2013 EASY CHAIR







CLAUDE 2013 EASY CHAIR



## CLAUDE 2013



# CLAUDE 2013





## MARCEL 2013

Docion : SHINISAKI I MIYAMOTO

Frame : Walnut oiled finish Seat & Back : Leather The form fully utilizes modern woodworking technolog combined with the expertise and experience of designers who truly understand wood, and its characteristics.

The natural feel of the basic walnut is preserved, bringing out the warmth of the wood, and the beautiful line from the rear legs up through the back enfolds you in gentle elegance.





### DIANA 2013 3 SEATER SOFA

Design : SHINSAKU MIYAMOTO

Frame : Walnut oiled finish Frame cover : Leather Cusion : Fabric

The characteristic line of the back and arm frame, curving to encompass your body, gives the design a powerful visual impact combined with the unique tranquility of Japan.

The leather wrapp