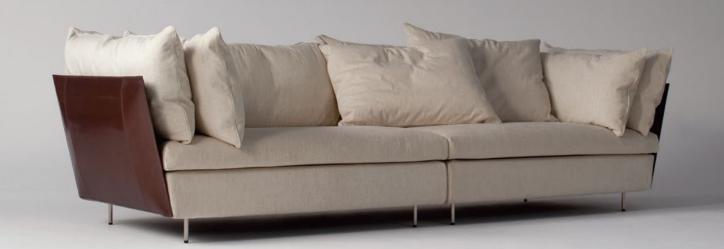

## LIGHT FIELD 2014

SOFA

Design: SHINSAKU MIYAMOTC

Frame: Leather covered panels Padding and Cushion: Fabric Feet: Stainless steel The luxurious cushion ensures relaxation,
while the striking leather form is light, airy.
This exquisite piece offers a delicate balance of quietude and tension.
The thick leather is prepared with tannin to bring out its full beauty,
and stitched with care to leverage the quality of the high-grade materia

Fabric cushions enfold you in comfort, adding softness to the whole and realizing a bold and elegant addition to your room.

#### LF 1826 / LF 1827 / SOFA / Design : SHINSAKU MIYAMOTO

Finishing : Frame covered with vegetable tanned thick leather available colors in burgundy, vintage-brown, and black

Padding and cushions in leather or fabric available from Ritzwell upholstery collection Feet in stainless steel or powder coated steel in black