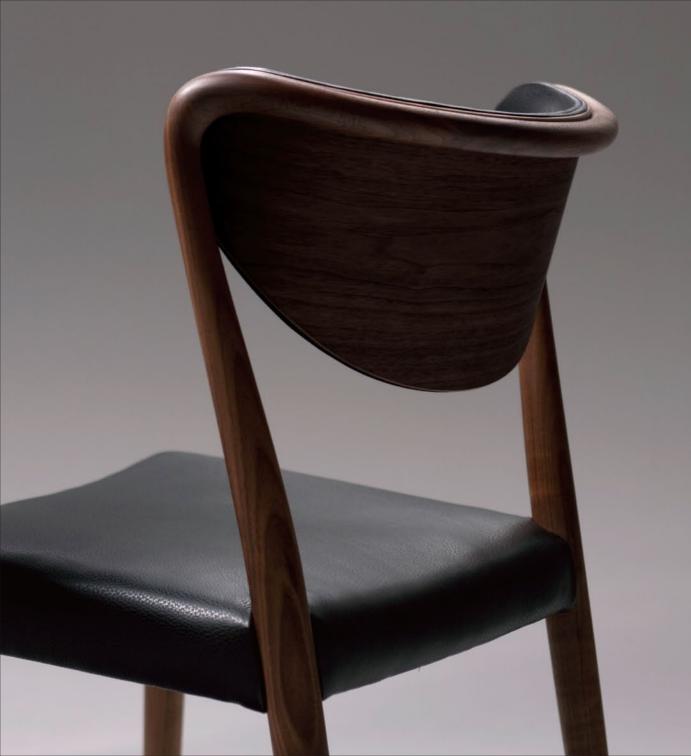

## CLAUDE 2013

# CLAUDE 2013

## MARCEL 2013

Docion : SHINISAKI I MIYAMOTO

Frame : Walnut oiled finish Seat & Back : Leather The form fully utilizes modern woodworking technolog combined with the expertise and experience of designers who truly understand wood, and its characteristics.

The natural feel of the basic walnut is preserved, bringing out the warmth of the wood, and the beautiful line from the rear legs up through the back enfolds you in gentle elegance.