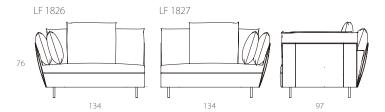

#### LF 1826 / LF 1827 / SOFA / Design : SHINSAKU MIYAMOTO

Finishing : Frame covered with vegetable tanned thick leather available colors in burgundy, vintage-brown, and black

Padding and cushions in leather or fabric available from Ritzwell upholstery collection Feet in stainless steel or powder coated steel in black