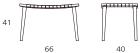

### RIVAGE page 29

RI-1221 / ARMCHAIR / Design: ATELIER D.Q.

Finishing: Seat and back in fabric and leather Frame in oiled walnut.

IBIZA FORTE page 30

JK-814 / ARMCHAIR / Design: JUN KAMAHARA

Finishing : Seat in removable fabric and leather Back in thick leather\*1