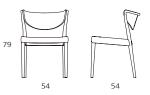

### CLAUDE page 13

CLAUDE 1604 / CHAIR / Design: SHINSAKU MIYAMOTO

Finishing: Seat and back in fabric and leather Frame in oiled walnut.

CLAUDE page 14