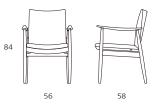

#### CLAUDE 1601 / EASY CHAIR / Design: SHINSAKU MIYAMOTO

Finishing: Seat and back in fabric and leather Frame in oiled walnut.

### CLAUDE page 13

CLAUDE 1604 / CHAIR / Design: SHINSAKU MIYAMOTO

Finishing: Seat and back in fabric and leather Frame in oiled walnut.

CLAUDE page 14

#### CLAUDE 1607 / ARMCHAIR / Design: SHINSAKU MIYAMOTO

Finishing : Seat and back in fabric and leather Frame in oiled walnut.