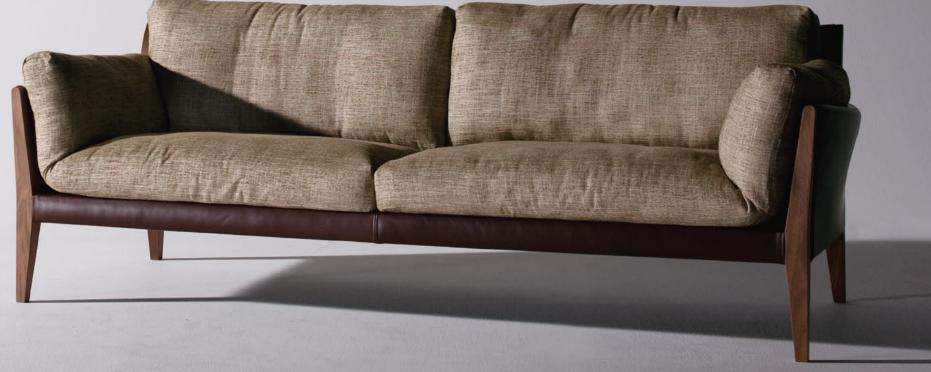

### DIANA 2013 3 SEATER SOFA

Design : SHINSAKU MIYAMOTO

Frame : Walnut oiled finish Frame cover : Leather Cusion : Fabric

The characteristic line of the back and arm frame, curving to encompass your body, gives the design a powerful visual impact combined with the unique tranquility of Japan.

The leather wrappings on the frame adjust the feel of the wood, bringing its wild nature under control and camouflaging its form to make the walnut stand out even more.

The hues of the leather are as close to natural as possible, balancing well with the walnut as no inorganic, uniform color could.

The fusion of walnut and leather creates a high-grade feel, and expresses the ambiance of Japan through wood, leather and cloth.

DIANA 2013 3 SEATER SOFA

Design : SHINSAKU MIYAMOTO