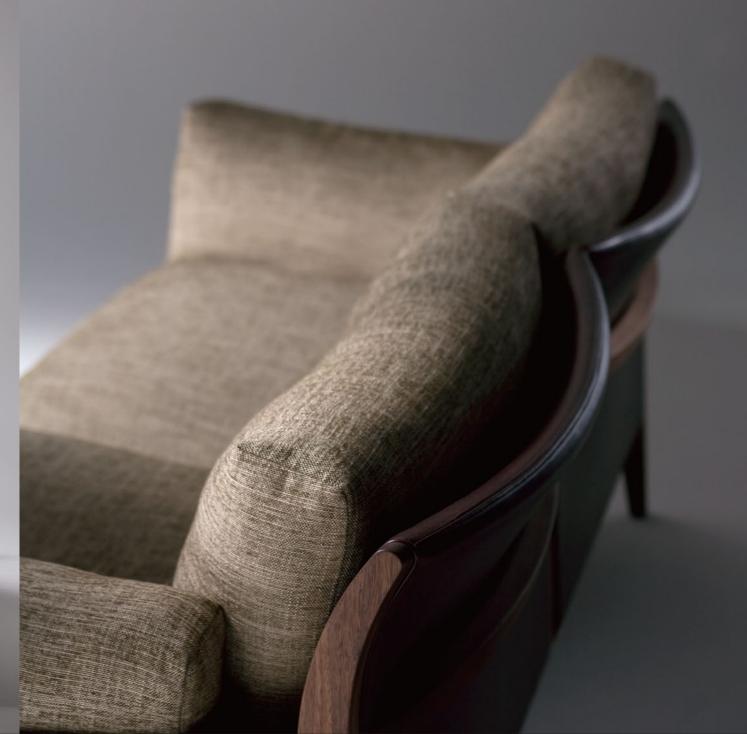

## LIGHT FIELD 2014

SOFA

Design: SHINSAKU MIYAMOTC

Frame: Leather covered panels Padding and Cushion: Fabric Feet: Stainless steel The luxurious cushion ensures relaxation,
while the striking leather form is light, airy.
This exquisite piece offers a delicate balance of quietude and tension.
The thick leather is prepared with tannin to bring out its full beauty,
and stitched with care to leverage the quality of the high-grade materia

Fabric cushions enfold you in comfort, adding softness to the whole and realizing a bold and elegant addition to your room.