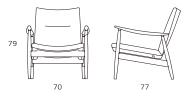

LAUDE page 14



#### CLAUDE 1607 / ARMCHAIR / Design: SHINSAKU MIYAMOTO

Finishing : Seat and back in fabric and leather Frame in oiled walnut.

### MARCEL page 15-16



MARCEL 1610 / CHAIR / Design : SHINSAKU MIYAMOTO

Finishing : Seat and back in fabric and leather Frame in oiled walnut.

#### DIANA page 17-20



#### DIANA 1623 / 3 SEATER SOFA / Design : SHINSAKU MIYAMOTO

Finishing: Seat and back in removable fabric and leather Frame cover in fabric and leather Frame in oiled walnut.

### LUPIN page 21-24



#### LUPIN 1642 / LOUNGE CHAIR / Design: ATLIER D.Q.

Finishing: Frame in oiled walnut and vegetable tanned thick lather available in burgundy, vintage-brown, and black
Padding and cushions in leather or fabric available from
Ritzwell upholstery collection

### RIVAGE page 25-28



RI-1224 / EASY CHAIR / Design: ATELIER D.Q.

Finishing : Seat and back in fabric and leather Frame in oiled walnut.



### RIVAGE page 29



RI-1221 / ARMCHAIR / Design: ATELIER D.Q.

Finishing: Seat and back in fabric and leather Frame in oiled walnut.

IBIZA FORTE page 30



JK-814 / ARMCHAIR / Design: JUN KAMAHARA

Finishing : Seat in removable fabric and leather Back in thick leather\*1

Frame in oiled walnut.

\*1 Leather is also available from natural, burgundy, vintage brown and black color.

### IBIZA FORTE page 31-32

#### COFFEE TABLE / Design : JUN KAMAHARA

Finishing : Top in oiled solid walnut Frame in steel powder coated with black.

JK-835



JK-848



JK-860



JK-861



JK-834



JK-847



### VINCENT page 33





#### VINCENT 1228 / STOOL / Design: RITZWELL

Finishing :