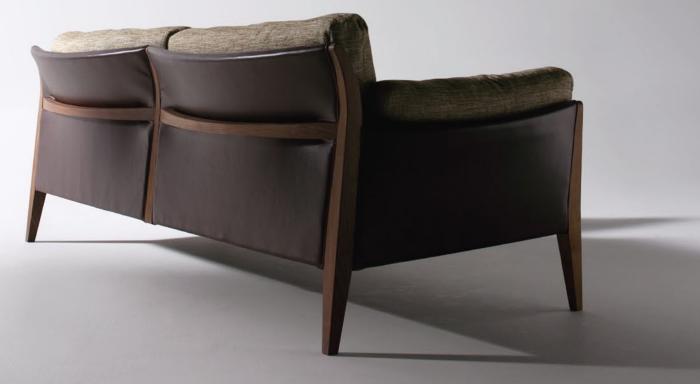

## LIGHT FIELD 2014

SOFA

Design: SHINSAKU MIYAMOTC

Frame: Leather covered panels Padding and Cushion: Fabric Feet: Stainless steel The luxurious cushion ensures relaxation,
while the striking leather form is light, airy.
This exquisite piece offers a delicate balance of quietude and tension.
The thick leather is prepared with tannin to bring out its full beauty,
and stitched with care to leverage the quality of the high-grade materia

Fabric cushions enfold you in comfort, adding softness to the whole and realizing a bold and elegant addition to your room.