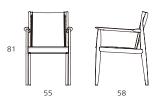

### RIVAGE page 29

RI-1221 / ARMCHAIR / Design: ATELIER D.Q.

Finishing: Seat and back in fabric and leather Frame in oiled walnut.

IBIZA FORTE page 30

JK-814 / ARMCHAIR / Design: JUN KAMAHARA

Finishing : Seat in removable fabric and leather Back in thick leather\*1