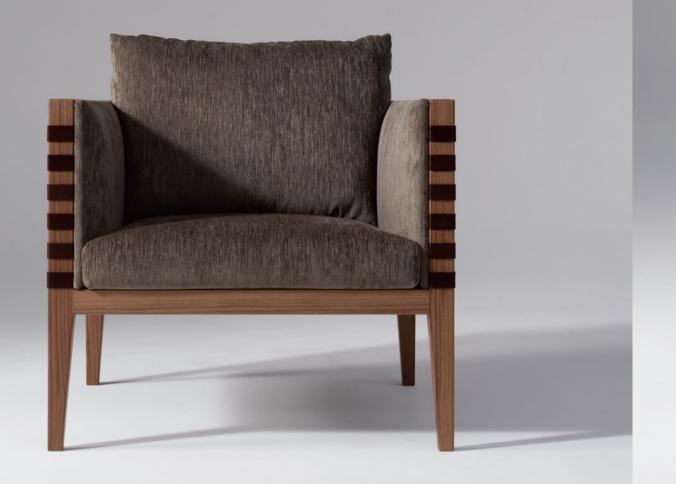

# CLAUDE 2013 EASY CHAIR

CLAUDE 2013 EASY CHAIR

## CLAUDE 2013

# CLAUDE 2013

#### CLAUDE 1601 / EASY CHAIR / Design: SHINSAKU MIYAMOTO

Finishing: Seat and back in fabric and leather Frame in oiled walnut.