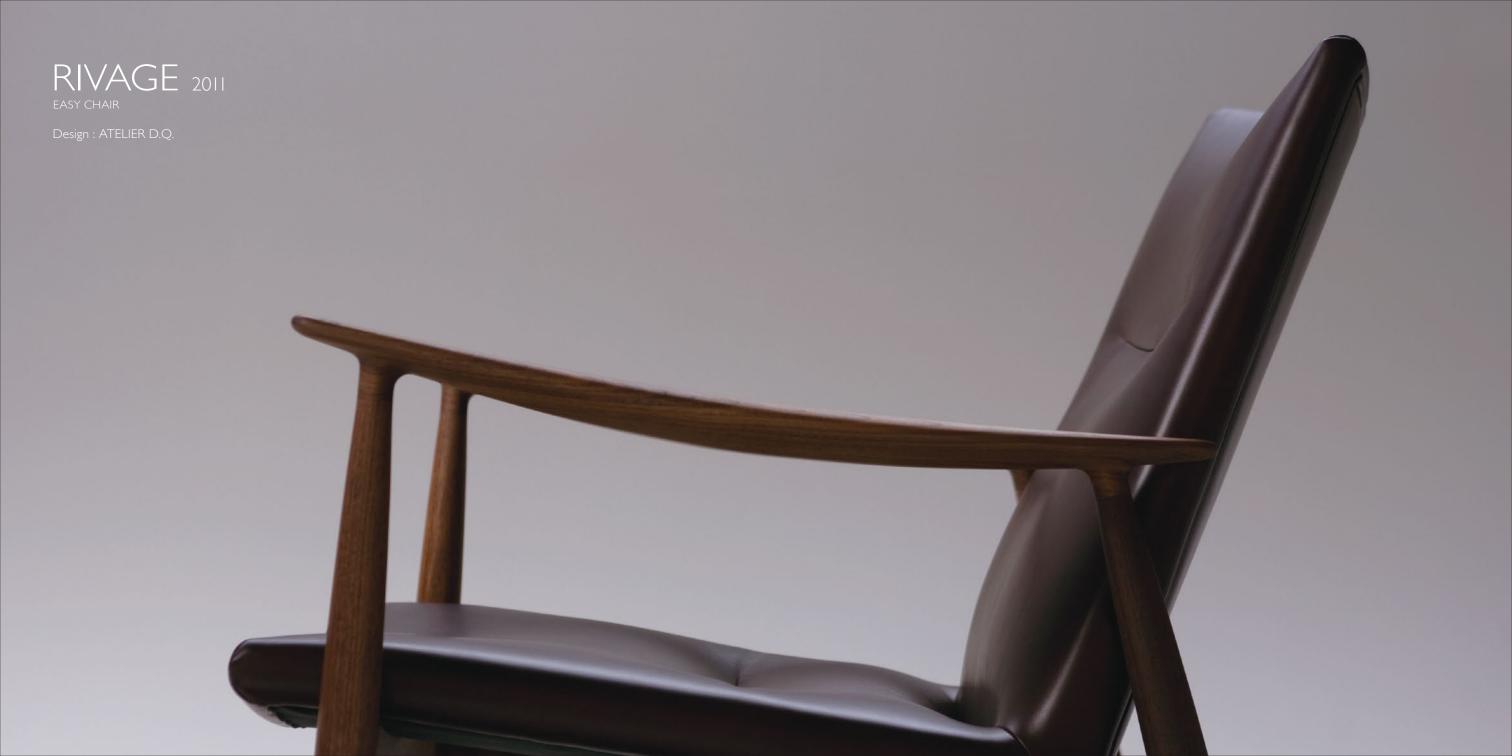

sofa imparts a feeling of relaxation and comfort.

While composed of flat surfaces on three sides,
it evolves into a three-dimensional form rich in organic beauty.

The luxurious base of thick leather is accentuated with a belt design,
bringing out the full beauty of the materials.

The interplay of light and shadow on the delicate texture reveals its quiet, refined feel.

Alvar Aalto once said, "The furniture, the fabrics, the color schemes

and the structures can be earnestly and happily made so that they produce no contrast to the tragedy and comedy of human life."

And in keeping with his philosophy, our sofa incorporates softness into its very design, for satisfyingly deep comfort and relaxation.



LUPIN 2014 LOUNGE CHAIR

Design : ATELIER D.Q





24

# RIVAGE 2011 EASY CHAIR







# RIVAGE 2011



# IBIZA FORTE 2004



# IBIZA FORTE 2004



## VINCENT 2011

Design : RITZWELL





### LIGHT FIELD page 3-8



#### LF 1826 / LF 1827 / SOFA / Design : SHINSAKU MIYAMOTO

Finishing : Frame covered with vegetable tanned thick leather available colors in burgundy, vintage-brown, and black

Padding and cushions in leather or fabric available from Ritzwell upholstery collection Feet in stainless steel or powder coated steel in black

### CLAUDE page 9-12



#### CLAUDE 1601 / EASY CHAIR / Design: SHINSAKU MIYAMOTO

Finishing: Seat and back in fabric and leather Frame in oiled walnut.

### CLAUDE page 13



CLAUDE 1604 / CHAIR / Design: SHINSAKU MIYAMOTO

Finishing: Seat and back in fabric and leather Frame in oiled walnut.

CLAUDE page 14



#### CLAUDE 1607 / ARMCHAIR / De