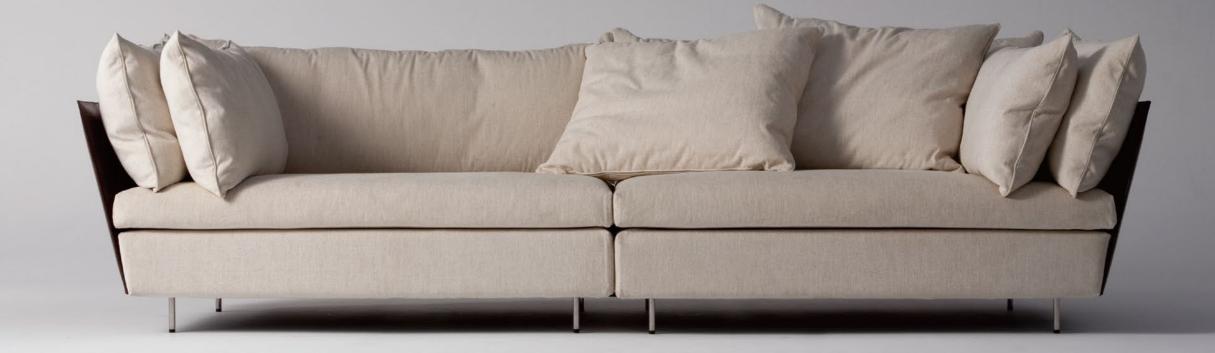

## LIGHT FIELD 2014

SOFA

Design: SHINSAKU MIYAMOTC

Frame: Leather covered panels Padding and Cushion: Fabric Feet: Stainless steel The luxurious cushion ensures relaxation,
while the striking leather form is light, airy.
This exquisite piece offers a delicate balance of quietude and tension.
The thick leather is prepared with tannin to bring out its full beauty,
and stitched with care to leverage the quality of the high-grade materia

Fabric cushions enfold you in comfort, adding softness to the whole and realizing a bold and elegant addition to your room.

#### LF 1826 / LF 1827 / SOFA / Design : SHINSAKU MIYAMOTO

Finishing : Frame covered with vegetable tanned thick leather available colors in burgundy, vintage-brown, and black

Padding and cushions in leather or fabric available from Ritzwell upholstery collection Feet in stainless steel or powder coated steel in black