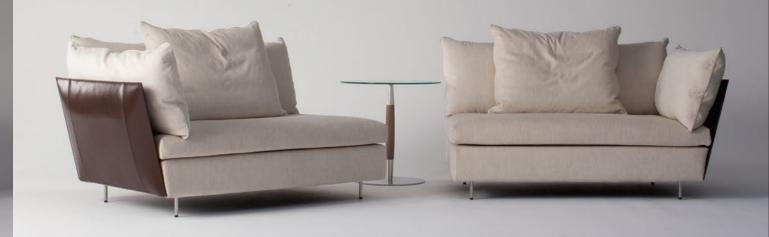

## LIGHT FIELD 2014

SOFA

Design: SHINSAKU MIYAMOTC

Frame: Leather covered panels Padding and Cushion: Fabric Feet: Stainless steel The luxurious cushion ensures relaxation,
while the striking leather form is light, airy.
This exquisite piece offers a delicate balance of quietude and tension.
The thick leather is prepared with tannin to bring out its full beauty,
and stitched with care to leverage the quality of the high-grade materia

Fabric cushions enfold you in comfort, adding softness to the whole and realizing a bold and elegant addition to your room.

#### LF 1826 / LF 1827 / SOFA / Design : SHINSAKU MIYAMOTO

Finishing : Frame covered with vegetable tanned thick leather available colors in burgundy, vintage-brown, and black

Padding and cushions in leather or fabric available from Ritzwell upholstery collection Feet in stainless steel or powder coated steel in black