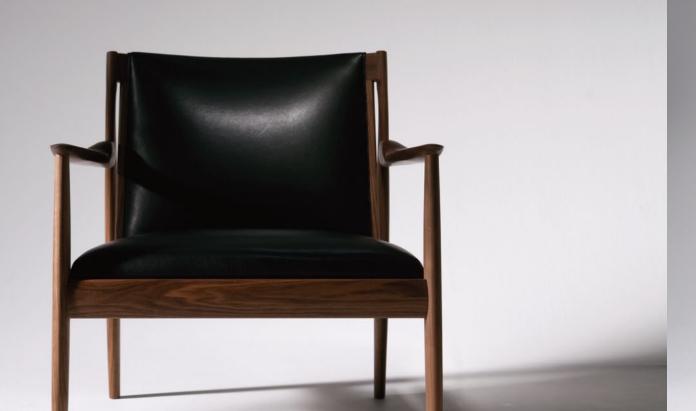

# CLAUDE 2013 EASY CHAIR

CLAUDE 2013 EASY CHAIR

## CLAUDE 2013

# CLAUDE 2013

#### CLAUDE 1601 / EASY CHAIR / Design: SHINSAKU MIYAMOTO

Finishing: Seat and back in fabric and leather Frame in oiled walnut.