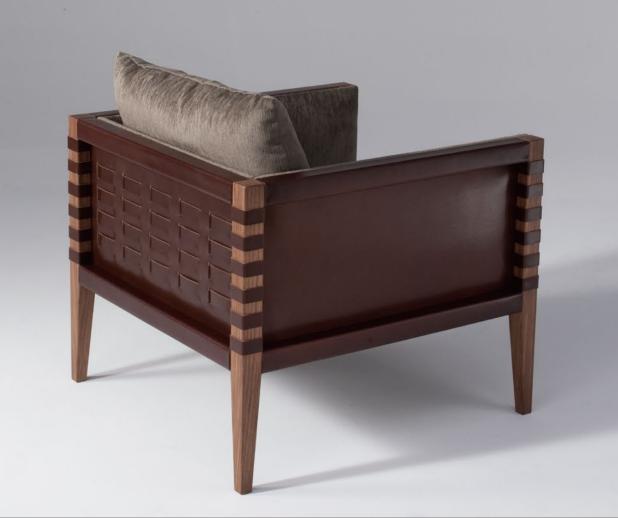

## LUPIN 2014 LOUNGE CHAIR

Design : ATELIER D.Q.

Frame: Oiled walnut and leathe Padding and Cushion: Fabric

The square form of the sofa imparts a feeling of relaxation and comfort.

While composed of flat surfaces on three sides,
it evolves into a three-dimensional form rich in organic beauty.

The luxurious base of thick leather is accentuated with a belt design,
bringing out the full beauty of the materials.

The interplay of light and shadow on the delicate texture reveals its quiet, refined feel.

LUPIN 2014 LOUNGE CHAIR

Design : ATELIER D.Q

24