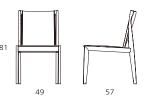

### CLAUDE page 13

CLAUDE 1604 / CHAIR / Design: SHINSAKU MIYAMOTO

Finishing: Seat and back in fabric and leather Frame in oiled walnut.

CLAUDE page 14