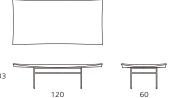

#### COFFEE TABLE / Design : JUN KAMAHARA

Finishing : Top in oiled solid walnut Frame in steel powder coated with black.

JK-835

JK-848

JK-860

JK-861

JK-834

JK-847