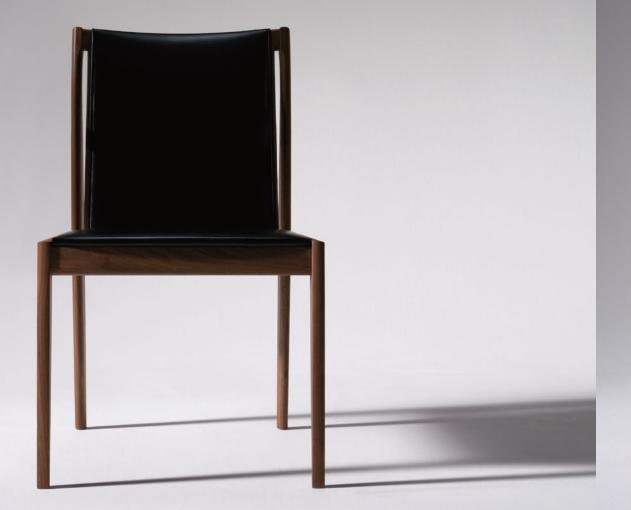

### MARCEL page 15-16

MARCEL 1610 / CHAIR / Design : SHINSAKU MIYAMOTO

Finishing : Seat and back in fabric and leather Frame in oiled walnut.