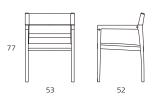

### RIVAGE page 25-28

RI-1224 / EASY CHAIR / Design: ATELIER D.Q.

Finishing : Seat and back in fabric and leather Frame in oiled walnut.

### RIVAGE page 29

RI-1221 / ARMCHAIR / Design: ATELIER D.Q.

Finishing: Seat and back in fabric and leather Frame in oiled walnut.

IBIZA FORTE page 30

JK-814 / ARMCHAIR / Design: JUN KAMAHARA

Finishing : Seat in removable fabric and leather Back in thick leather\*1