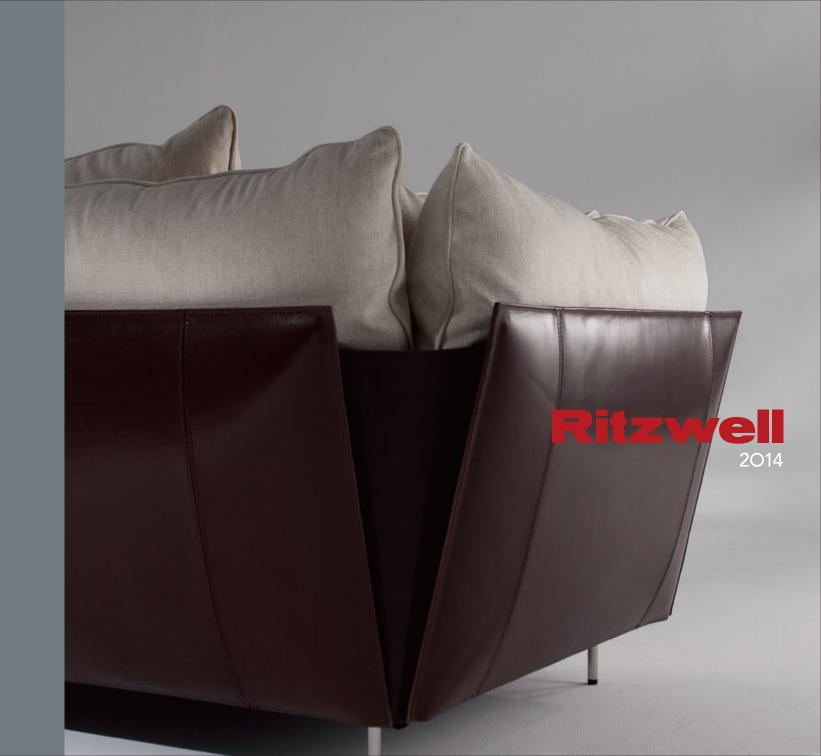

## LIGHT FIELD 2014

SOFA

Design: SHINSAKU MIYAMOTC

Frame: Leather covered panels Padding and Cushion: Fabric Feet: Stainless steel The luxurious cushion ensures relaxation,
while the striking leather form is light, airy.
This exquisite piece offers a delicate balance of quietude and tension.
The thick leather is prepared with tannin to bring out its full beauty,
and stitched with care to leverage the quality of the high-grade materia

Fabric cushions enfold you in comfort, adding softness to the whole and realizing a bold and elegant addition to your room.

#### LF 1826 / LF 1827 / SOFA / Design : SHINSAKU MIYAMOTO

Finishing : Frame covered with vegetable tanned thick leather available colors in burgundy, vintage-brown, and black

Padding and cushions in leather or fabric available from Ritzwell upholstery collection Feet in stainless steel or powder coated steel in black