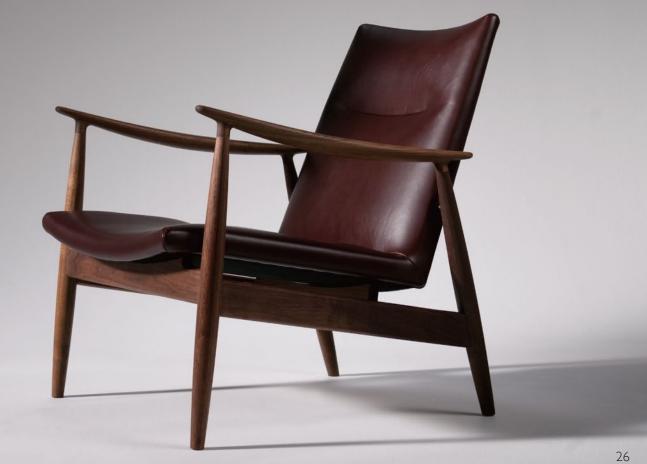

he sofa imparts a feeling of relaxation and comfort.

While composed of flat surfaces on three sides,
it evolves into a three-dimensional form rich in organic beauty.

The luxurious base of thick leather is accentuated with a belt design,
bringing out the full beauty of the materials.

The interplay of light and shadow on the delicate texture reveals its quiet, refined feel.

Alvar Aalto once said, "The furniture, the fabrics, the color schemes

and the structures can be earnestly and happily made so that they produce no contrast to the tragedy and comedy of human life."

And in keeping with his philosophy, our sofa incorporates softness into its very design, for satisfyingly deep comfort and relaxation.



LUPIN 2014 LOUNGE CHAIR

Design : ATELIER D.Q





24

# RIVAGE 2011 EASY CHAIR







# RIVAGE 2011



# IBIZA FORTE 2004



# IBIZA FORTE 2004



## VINCENT 2011

Design : RITZWELL





### LIGHT FIELD page 3-8



#### LF 1826 / LF 1827 / SOFA / Design : SHINSAKU MIYAMOTO

Finishing : Frame covered with vegetable tanned thick leather available colors in burgundy, vintage-brown, and black

Padding and cushions in leather or fabric available from Ritzwell upholstery collection Feet in stainless steel or powder coated steel in black

### CLAUDE page 9-12



#### CLAUDE 1601 / EASY CHAIR / Design: SHINSAKU MIYAMOTO

Finishing: Seat and back in fabric and leather Frame in oiled walnut.

### CLAUDE page 13



CLAUDE 1604 / CHAIR / Design: SHINSAKU MIYAMOTO

Finishing: Seat and back in fabric and leather Frame in oiled walnut.

CLAUDE page 14



#### CLAUDE 1607 / ARMCHAIR /