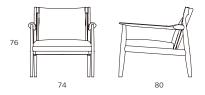

#### CLAUDE 1601 / EASY CHAIR / Design: SHINSAKU MIYAMOTO

Finishing: Seat and back in fabric and leather Frame in oiled walnut.

#### CLAUDE 1607 / ARMCHAIR / Design: SHINSAKU MIYAMOTO

Finishing : Seat and back in fabric and leather Frame in oiled walnut.