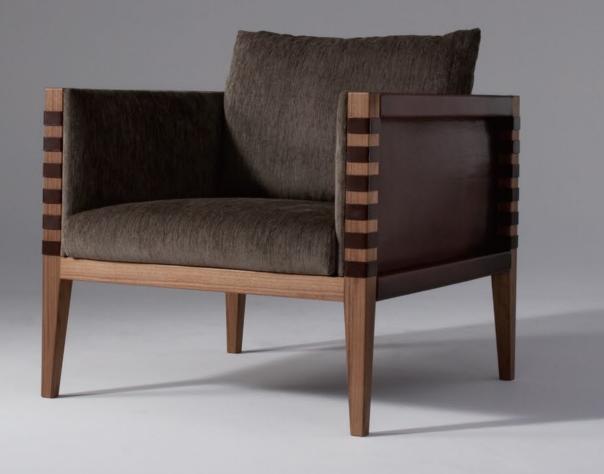

# CLAUDE 2013 EASY CHAIR

CLAUDE 2013 EASY CHAIR

## CLAUDE 2013

# CLAUDE 2013

#### CLAUDE 1601 / EASY CHAIR / Design: SHINSAKU MIYAMOTO

Finishing: Seat and back in fabric and leather Frame in oiled walnut.