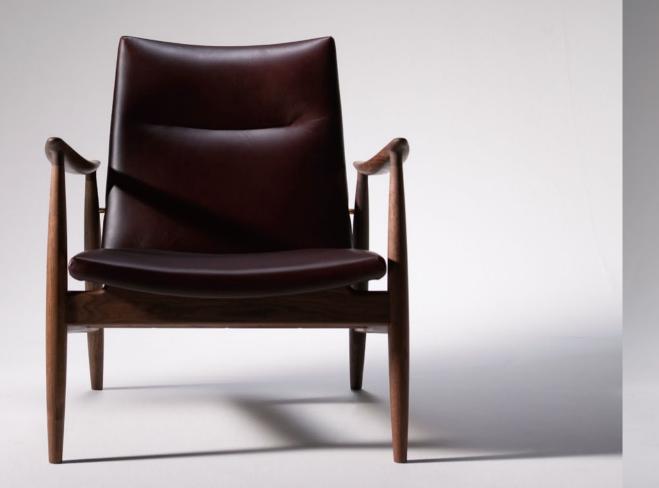

the sofa imparts a feeling of relaxation and comfort.

While composed of flat surfaces on three sides,
it evolves into a three-dimensional form rich in organic beauty.

The luxurious base of thick leather is accentuated with a belt design,
bringing out the full beauty of the materials.

The interplay of light and shadow on the delicate texture reveals its quiet, refined feel.

Alvar Aalto once said, "The furniture, the fabrics, the color schemes

and the structures can be earnestly and happily made so that they produce no contrast to the tragedy and comedy of human life."

And in keeping with his philosophy, our sofa incorporates softness into its very design, for satisfyingly deep comfort and relaxation.



LUPIN 2014 LOUNGE CHAIR

Design : ATELIER D.Q





24

# RIVAGE 2011 EASY CHAIR







# RIVAGE 2011



# IBIZA FORTE 2004



# IBIZA FORTE 2004



## VINCENT 2011

Design : RITZWELL





### LIGHT FIELD page 3-8



#### LF 1826 / LF 1827 / SOFA / Design : SHINSAKU MIYAMOTO

Finishing : Frame covered with vegetable tanned thick leather available colors in burgundy, vintage-brown, and black

Padding and cushions in leather or fabric available from Ritzwell upholstery collection Feet in stainless steel or powder coated steel in black

### CLAUDE page 9-12



#### CLAUDE 1601 / EASY CHAIR / Design: SHINSAKU MIYAMOTO

Finishing: Seat and back in fabric and leather Frame in oiled walnut.

### CLAUDE page 13



CLAUDE 1604 / CHAIR / Design: SHINSAKU MIYAMOTO

Finishing: Seat and back in fabric and leather Frame in oiled walnut.

CLAUDE page 14



#### CLAUDE 1607 / ARMCHAIR