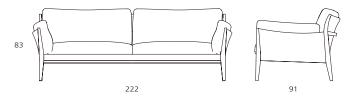

### RIVAGE page 29

RI-1221 / ARMCHAIR / Design: ATELIER D.Q.

Finishing: Seat and back in fabric and leather Frame in oiled walnut.

IBIZA FORTE page 30

JK-814 / ARMCHAIR / Design: JUN KAMAHARA

Finishing : Seat in removable fabric and leather Back in thick leather\*1