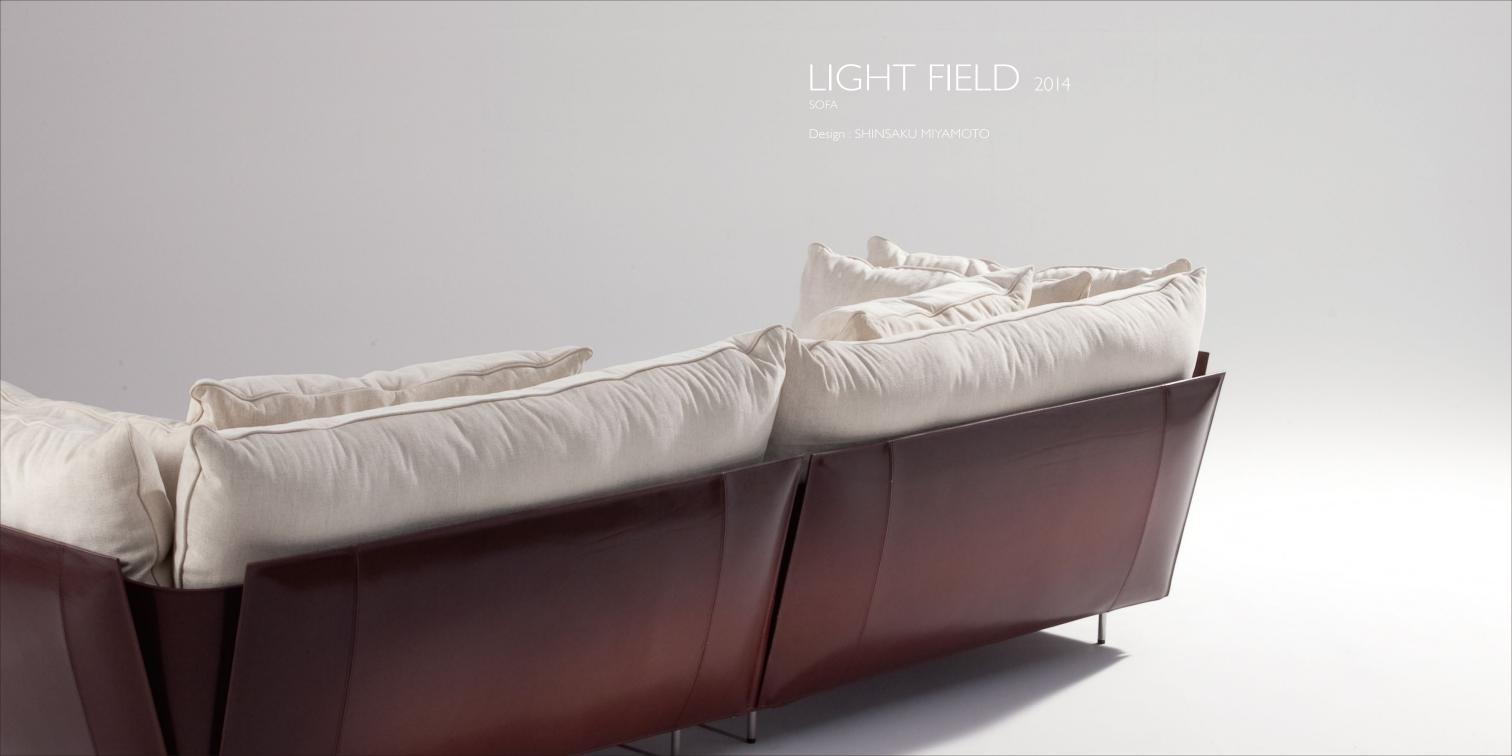

## LIGHT FIELD 2014

SOFA

Design: SHINSAKU MIYAMOTC

Frame: Leather covered panels Padding and Cushion: Fabric Feet: Stainless steel The luxurious cushion ensures relaxation,
while the striking leather form is light, airy.
This exquisite piece offers a delicate balance of quietude and tension.
The thick leather is prepared with tannin to bring out its full beauty,
and stitched with care to leverage the quality of the high-grade materia

Fabric cushions enfold you in comfort, adding softness to the whole and realizing a bold and elegant addition to your room.

# LIGHT FIELD 2014

#### LF 1826 / LF 1827 / SOFA / Design : SHINSAKU MIYAMOTO

Finishing : Frame covered with vegetable tanned thick leather available colors in burgundy, vintage-brown, and black

Padding and cushions in leather or fabric available from Ritzwell upholstery collection Feet in stainless steel or powder coated steel in black