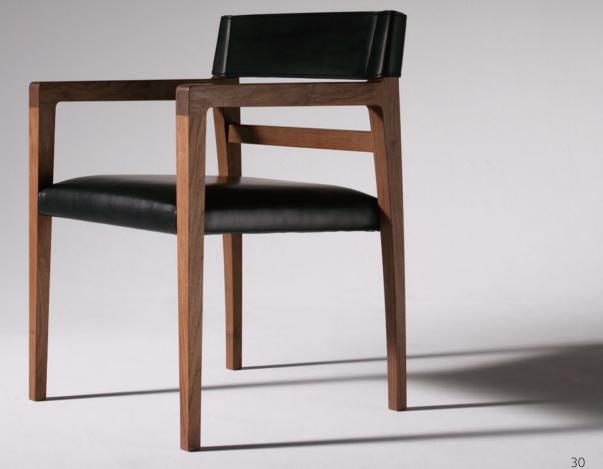

### RIVAGE page 29

RI-1221 / ARMCHAIR / Design: ATELIER D.Q.

Finishing: Seat and back in fabric and leather Frame in oiled walnut.

IBIZA FORTE page 30

JK-814 / ARMCHAIR / Design: JUN KAMAHARA

Finishing : Seat in removable fabric and leather Back in thick leather\*1

Frame in oiled walnut.

\*1 Leather is also available from natural, burgundy, vintage brown and black color.