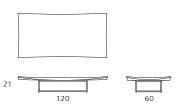

#### COFFEE TABLE / Design : JUN KAMAHARA

Finishing : Top in oiled solid walnut Frame in steel powder coated with black.

JK-835

JK-848

JK-860

JK-861

JK-834

JK-847