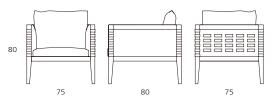

#### BLAVA 726 / EASY CHAIR / Design: ATELIER D.Q.

Finishing : Seat and back in removable fabric and leather Bands in leather  $^{\star}1$ 

Frame in oiled walnut.

\*1 Leather is also available from natural, burgundy, vintage brown and black color.