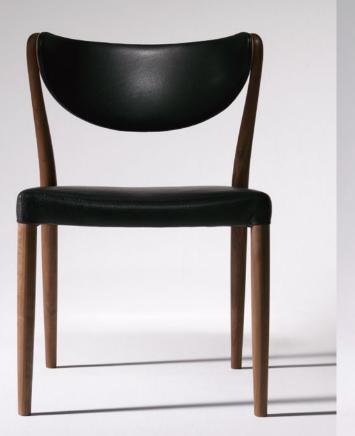

## CLAUDE 2013

# CLAUDE 2013

## MARCEL 2013

Docion : SHINISAKI I MIYAMOTO

Frame : Walnut oiled finish Seat & Back : Leather The form fully utilizes modern woodworking technolog combined with the expertise and experience of designers who truly understand wood, and its characteristics.

The natural feel of the basic walnut is preserved, bringing out the warmth of the wood, and the beautiful line from the rear legs up through the back enfolds you in gentle elegance.