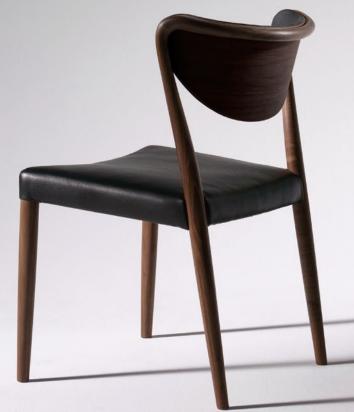

## CLAUDE 2013

# CLAUDE 2013

## MARCEL 2013

Docion : SHINISAKI I MIYAMOTO

Frame : Walnut oiled finish Seat & Back : Leather The form fully utilizes modern woodworking technolog combined with the expertise and experience of designers who truly understand wood, and its characteristics.

The natural feel of the basic walnut is preserved, bringing out the warmth of the wood, and the beautiful line from the rear legs up through the back enfolds you in gentle elegance.